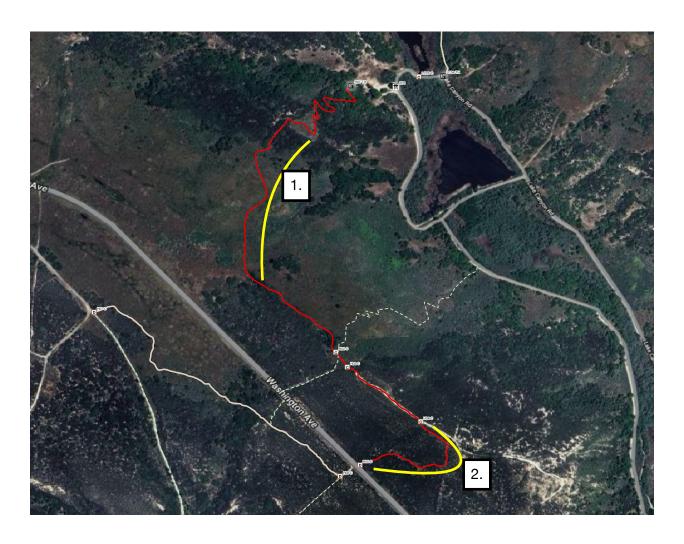

VSFB Trail Status 6 of 12

| Playground                   | Current Status: OPEN                                                                                 |  |
|------------------------------|------------------------------------------------------------------------------------------------------|--|
| Location                     | Description                                                                                          |  |
| 1. Washington TH             | Ground repair needed due to the electrical line contract tearing up the area, old sign is destroyed. |  |
| 2. From PopEye to Playground | Some minor trimming.                                                                                 |  |
|                              |                                                                                                      |  |