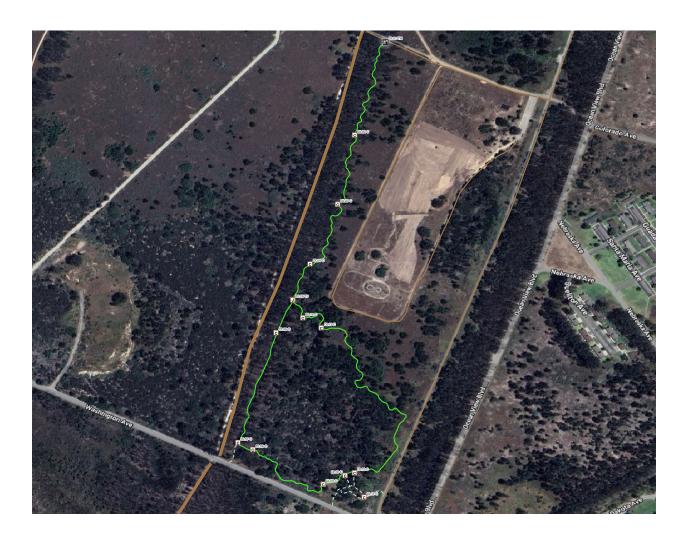

VSFB Trail Status 10 of 12

| The Loop                              | Current Status: OPEN                                                                                                                           |  |
|---------------------------------------|------------------------------------------------------------------------------------------------------------------------------------------------|--|
| Location                              | Description                                                                                                                                    |  |
| 1. TH at the Fire Road                | Completed Jan 2024: Trimming (with the string mower) needed, 1/3 mile. Some moderate to heavy pruning needed on Oaks along the first 1/4 mile. |  |
| 2. Middle section                     | Trimming (with the string mower) needed, 1/3 mile. Some moderate pruning needed on the brush.                                                  |  |
| 3. TH at the<br>Model Airplane<br>Rd. | Trimming (with the string mower) needed, 1/3 mile to the main trail junction. Some moderate pruning needed on the brush.                       |  |
|                                       |                                                                                                                                                |  |
|                                       |                                                                                                                                                |  |