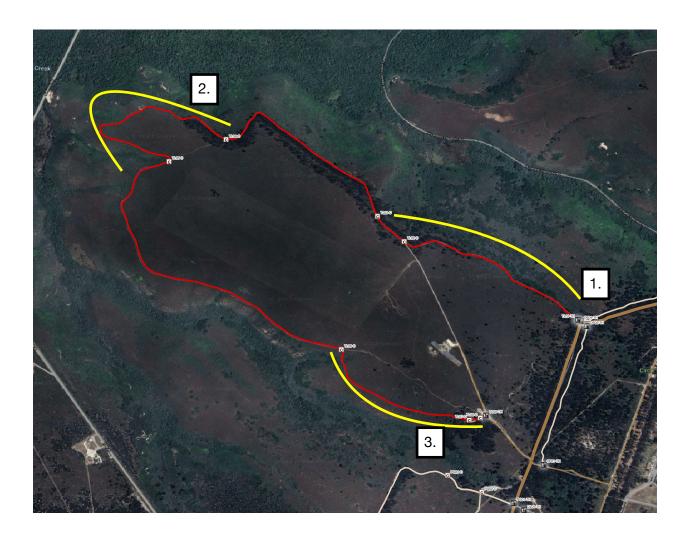

VSFB Trail Status 10 of 12

| The Loop                              | Current Status: OPEN                                                                                                                           |  |
|---------------------------------------|------------------------------------------------------------------------------------------------------------------------------------------------|--|
| Location                              | Description                                                                                                                                    |  |
| 1. TH at the Fire Road                | Completed Jan 2024: Trimming (with the string mower) needed, 1/3 mile. Some moderate to heavy pruning needed on Oaks along the first 1/4 mile. |  |
| 2. Middle section                     | Trimming (with the string mower) needed, 1/3 mile. Some moderate pruning needed on the brush.                                                  |  |
| 3. TH at the<br>Model Airplane<br>Rd. | Trimming (with the string mower) needed, 1/3 mile to the main trail junction. Some moderate pruning needed on the brush.                       |  |
|                                       |                                                                                                                                                |  |
|                                       |                                                                                                                                                |  |