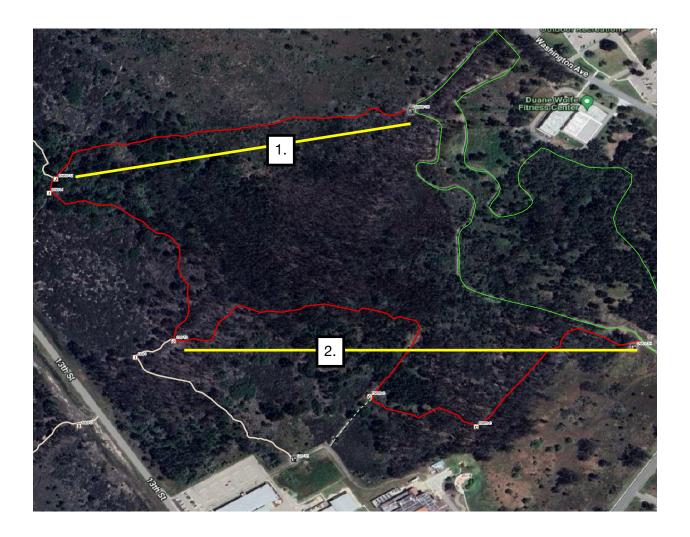

VSFB Trail Status 3 of 12

| Duane Wolfe | Current Status: OPEN                                                                                                                                         |  |
|-------------|--------------------------------------------------------------------------------------------------------------------------------------------------------------|--|
| Location    | Description                                                                                                                                                  |  |
| 1. North TH | From the North Trailhead on the Fitness trail, to the junction with Telephone trail some trimming and pruning is still required. The TH area needs clearing. |  |
| 2. South TH | From Fitness trail to Cable junction needs some ice-plant cutting and minor windfall pruning.                                                                |  |
|             |                                                                                                                                                              |  |
|             |                                                                                                                                                              |  |
|             |                                                                                                                                                              |  |
|             |                                                                                                                                                              |  |