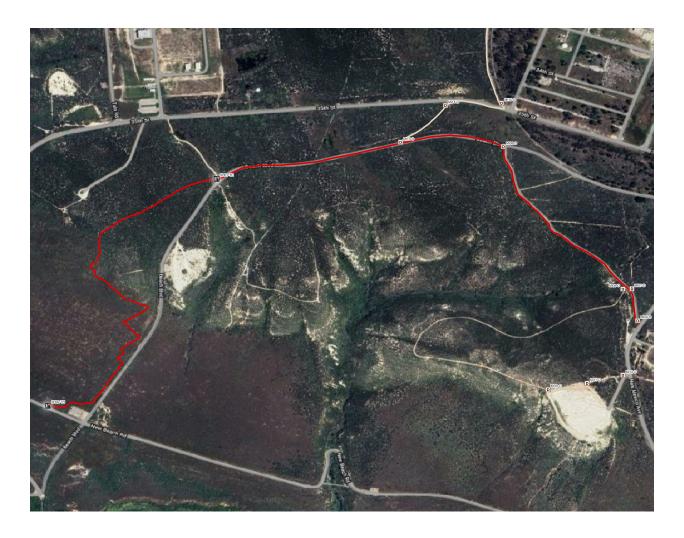

VSFB Trail Status 10 of 12

| The Loop                              | Current Status: OPEN                                                                                                                           |  |
|---------------------------------------|------------------------------------------------------------------------------------------------------------------------------------------------|--|
| Location                              | Description                                                                                                                                    |  |
| 1. TH at the Fire Road                | Completed Jan 2024: Trimming (with the string mower) needed, 1/3 mile. Some moderate to heavy pruning needed on Oaks along the first 1/4 mile. |  |
| 2. Middle section                     | Trimming (with the string mower) needed, 1/3 mile. Some moderate pruning needed on the brush.                                                  |  |
| 3. TH at the<br>Model Airplane<br>Rd. | Trimming (with the string mower) needed, 1/3 mile to the main trail junction. Some moderate pruning needed on the brush.                       |  |
|                                       |                                                                                                                                                |  |
|                                       |                                                                                                                                                |  |