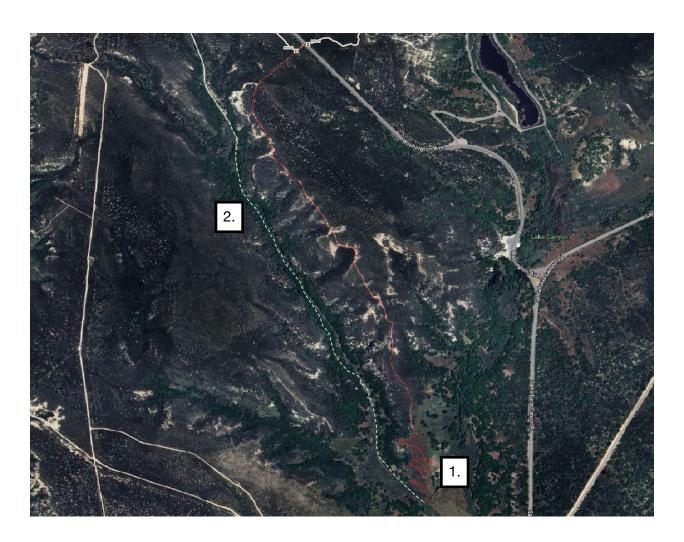

VSFB Trail Status 5 of 12

| Lake Cyn. | Current Status: OPEN                                                                                      |
|-----------|-----------------------------------------------------------------------------------------------------------|
| Location  | Description                                                                                               |
| All       | Some moderate to heavy pruning is needed the entire length and some minor trimming and cutting ice plant. |
| 1.        | Tread repair needed at the creek crossing                                                                 |
| 2.        | Tread repair near the Lake trailhead at the bottom.                                                       |
|           |                                                                                                           |
|           |                                                                                                           |