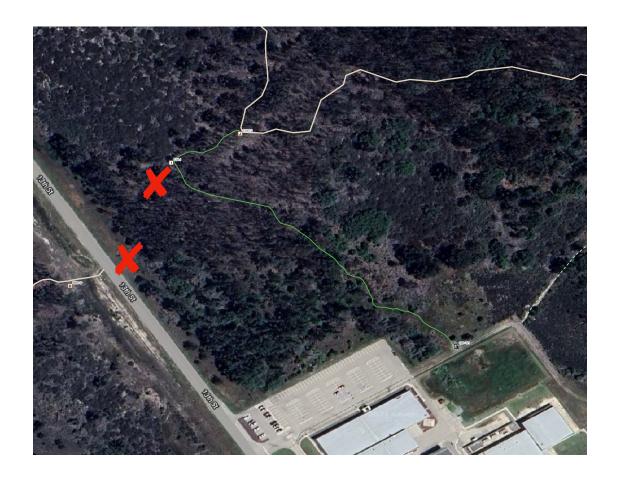

## Trails:

- CableDoglegWolfe
- Hawk

- Hawk
  Lakes
  Loop
  Playground
  Sandy
  Shale Hill
  Telephone
  Cody
  Road 4

| Cable       | Current Status: OPEN                                                      |  |
|-------------|---------------------------------------------------------------------------|--|
| Location    | Description                                                               |  |
| 13th St. TH | This trailhead will be closed by 15 Dec, 2023, for wildlife preservation. |  |
|             | There is a new trailhead behind the Bldg 7011 parking lot.                |  |
|             |                                                                           |  |