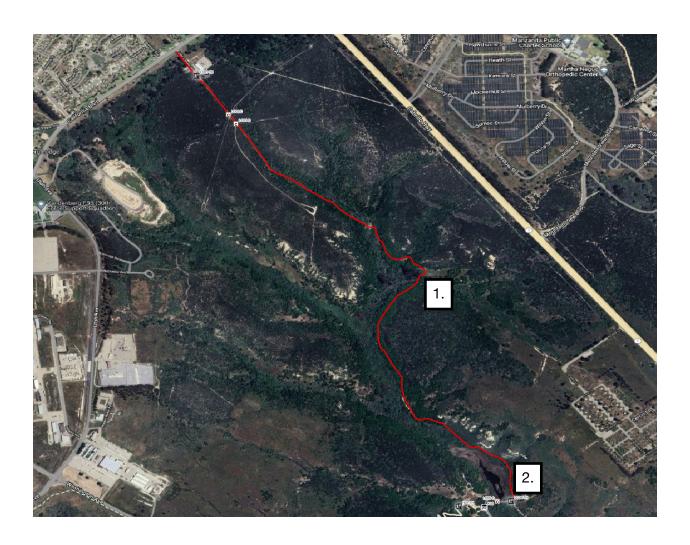

VSFB Trail Status 5 of 12

| Lake Cyn. | Current Status: OPEN                                                                                      |
|-----------|-----------------------------------------------------------------------------------------------------------|
| Location  | Description                                                                                               |
| All       | Some moderate to heavy pruning is needed the entire length and some minor trimming and cutting ice plant. |
| 1.        | Tread repair needed at the creek crossing                                                                 |
| 2.        | Tread repair near the Lake trailhead at the bottom.                                                       |
|           |                                                                                                           |
|           |                                                                                                           |