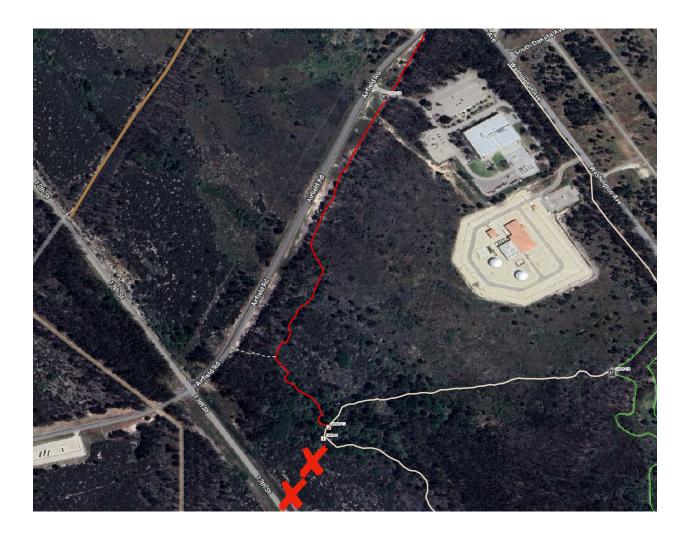

VSFB Trail Status 9 of 12

| Telephone | Current Status: OPEN                                                                                                                                                                                                                                        |
|-----------|-------------------------------------------------------------------------------------------------------------------------------------------------------------------------------------------------------------------------------------------------------------|
| Location  | Description                                                                                                                                                                                                                                                 |
| All       | Some minor trimming near the Wolfe trail junction to new connector. The 13th St. Trailhead will be closed by 15 Dec for wildlife preservation. The new Wolfe trail connecting Telephone to Cable is open. A new connector is open to Airfield near 13th St. |