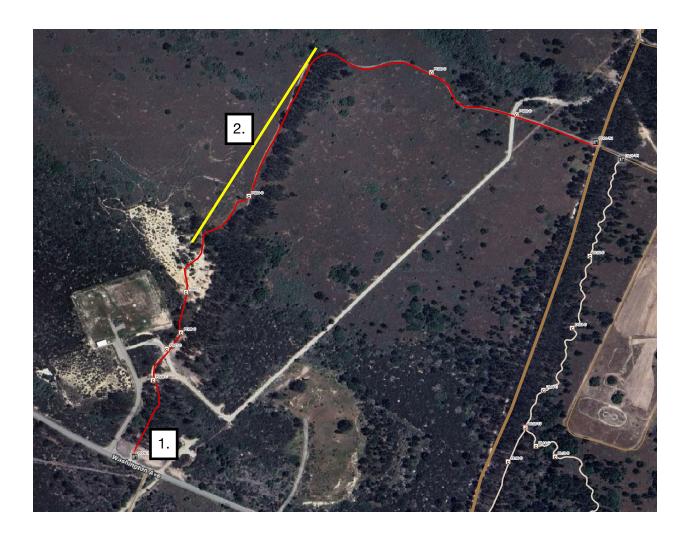

VSFB Trail Status 6 of 12

| Playground                   | Current Status: OPEN                                                                                 |  |
|------------------------------|------------------------------------------------------------------------------------------------------|--|
| Location                     | Description                                                                                          |  |
| 1. Washington TH             | Ground repair needed due to the electrical line contract tearing up the area, old sign is destroyed. |  |
| 2. From PopEye to Playground | Some minor trimming.                                                                                 |  |
|                              |                                                                                                      |  |